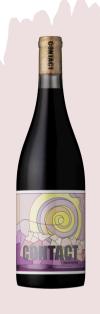

fermented & aged in stainless

13.4% ABV

300 cases made

2023 NATURAL RED BLEND

42% Grenache, 41% Tempranillo, 17% Syrah

Royal Slope AVA

rooibos tea, blackberry, red twizzler, truffle, earth

30 days whole cluster fermented

aged in 500L puncheons

13% ABV

250 cases made