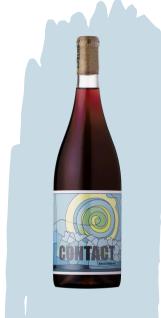

fermented & aged in stainless

12.2% ABV

500 cases made

2023 NATURAL CHILLABLE RED

82% Cabernet Franc, 18% Grenache

The Rocks District of M.F. AVA

raspberry, strawberry, hibiscus, wet stone, citrus

cold macerated on skins 10 days

fermented & aged in stainless

13.4% ABV

300 cases made

2023 NATURAL RED BLEND

42% Grenache, 41% Tempranillo, 17% Syrah

Royal Slope AVA

rooibos tea, blackberry, red twizzler, truffle, earth

30 days whole cluster fermented